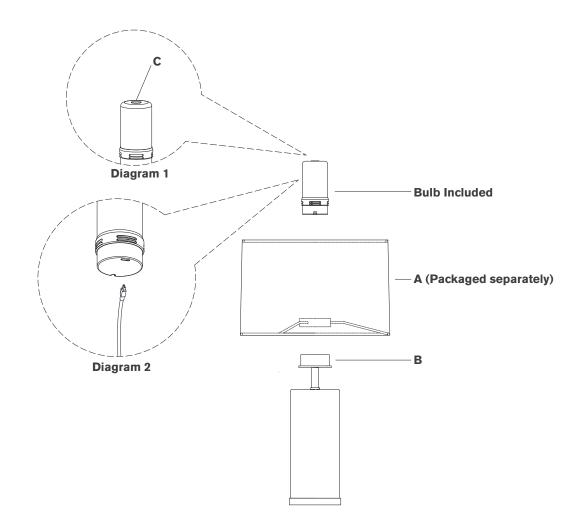

#### TOOLS REQUIRED (NOT INCLUDED):

Scissors

- 1. Carefully remove all parts from the box. Place on a clean, soft surface.
- Place shade (A) onto top of socket base (B).
  NOTE: If shade has additional packaging, carefully cut off from interior of shade to avoid damages.
- 3. Place LED light source into socket base (B).
- 4. For best results fully charge battery before use.
- 5. Test the lamp.

**Dimmer switch operation:** Touch dimmer **(C)** to adjust between high, medium, low and off settings. See diagram 1.

**Charging Instructions:** Remove light source from lamp and charge using provided USB-C cord. See diagram 2. **NOTE:** For convenience, USB-C to USB-A adapter is included.