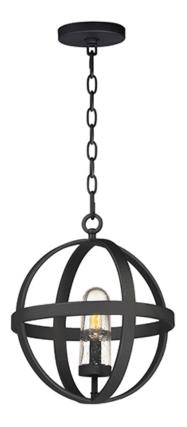

### **PRODUCT DESCRIPTION**

The sphere has become one the most popular styles in lighting decor today. Our latest entry to this category is constructed of heavy channel metal finished in either Barn Wood or Antique Pecan both with Black accents. Now you can enjoy the beauty of wood with the durability and affordable price of metal.