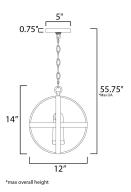

#### **MEASUREMENTS**

MAX OAH

CANOPY

LAMPING

BULB

DIMENSION : 12" L x 12" W x 14" H : 55.75" OAH : 5" W x 0.75" H x 5" L HANGING WEIGHT : 6.16 lb INPUT VOLTAGE : 120V