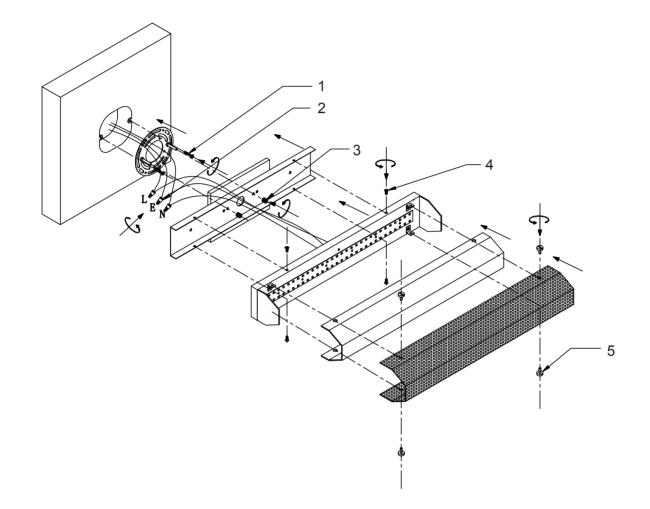

THIS LUMINAIRE MUST BE MOUNTED OR SUPPORTED IN A JUNCTION BOX CE LUMINAIRE DOIT ÊTRE MONTÉ OU SUPPORTÉ DANS UNE BOÎTE DE JONCTION

- Ensure main supply is switched off.
- Connect the mounting bracket onto juction box by screws (1).
- Connect wires (2) according to color (White to White, Black to Black). Connect all earth lug together onto the crossbar with green screw to tight.
- Fit canopy onto mounting bracket with screws (3).
- Fit the body on the canopy with screws (4).
- Install the shades (5).
- Reconnect power.
- Lamping: AC LED 24W CRI90 3000K.