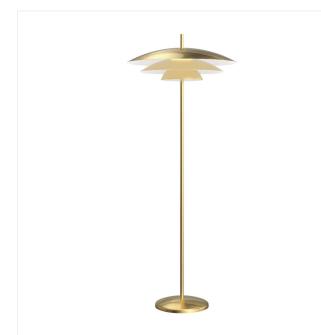

# Shells Large Floor Lamp Spec Sheet

**SKU:** 3545.14

A refreshing take on 1960s Scandinavian design, the Shells Floor Lamp reveals soft LED illumination between— and reflected by— stacked, gracefully arched layered forms. This signature piece brings light and scale to an intimate space with a sophisticated Mid-century style.

# Shade

| Shade Material:   | Metal        |
|-------------------|--------------|
| Shade 1 Color:    | Brass Finish |
| Shade 2 Material: | Metal        |
| Shade 2 Color:    | Satin White  |
| Shade 3 Material: | Metal        |
| Shade 3 Color:    | Satin White  |

# **General Listings**

| Features:          | At NYDC, Damp Rated |
|--------------------|---------------------|
| Certification:     | C-ETL-US            |
| Color/Finish:      | Brass Finish (.14)  |
| Dark Sky Friendly: | Ń                   |