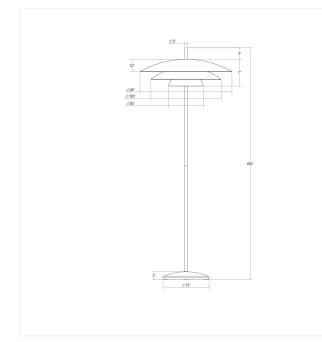

# Dimensions

| Height:<br>Diameter:          | 60.25"<br>24" |
|-------------------------------|---------------|
| Canopy/Backplate/Base:        | 12"           |
| Size:                         | Large         |
| Canopy/Backplate/Base Height: | 2"            |