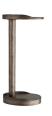

# SLADE DRINK TABLE

6965

H: 24 IN, W: 11 IN, D: 7.5 IN

Graphite

Contract Recommendations: Adding a lacquer coating provides additional protection

Our Slade drink table makes a stylish resting place for a martini. Graphite aluminum is molded in a teardrop shape with an offset silhouette. Versatile and small-scale, the pedestal accent can tuck into any space in need of a little edge.

# <u>APPEAR</u>ANCE

Material Aluminum
Finish Graphite
Finish Will Vary true
Top Coat/Sealant true