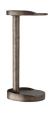

# SLADE DRINK TABLE

6965

H: 24 IN, W: 11 IN, D: 7.5 IN

Graphite

Contract Recommendations: Adding a lacquer coating provides additional protection

Our Slade drink table makes a stylish resting place for a martini. Graphite aluminum is molded in a teardrop shape with an offset silhouette. Versatile and small-scale, the pedestal accent can tuck into any space in need of a little edge.

# <u>APPEAR</u>ANCE

Material Aluminum
Finish Graphite
Finish Will Vary true
Top Coat/Sealant true