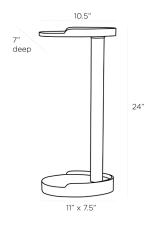

# SLADE DRINK TABLE

6965

H: 24 IN, W: 11 IN, D: 7.5 IN

Graphite

Contract Recommendations: Adding a lacquer coating provides additional protection

Our Slade drink table makes a stylish resting place for a martini. Graphite aluminum is molded in a teardrop shape with an offset silhouette. Versatile and small-scale, the pedestal accent can tuck into any space in need of a little edge.

## **DIMENSIONS**

 Foot Print
 W: 11 IN, D: 7.5 IN

 Table Top
 H: 1 IN, W: 10.5 IN, D: 7 IN

Clearance 2