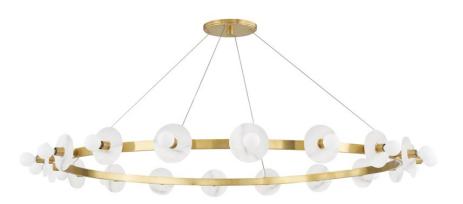

# **AUSTEN**

## 4258-AGB

\*Due to the one-of-a-kind nature of the medium, exact colors and patterns may vary slightly from the image shown.

#### **FINISHES**

Aged Brass (AGB) Aged Old Bronze (AOB) Polished Nickel (PN)

## **DIMENSIONS**

Height 4.75"

Width/Diameter 58.00"

Minimum Height 24.00"

Maximum Height 127.00"

Canopy/Backplate 8.00"

Hanging Type

Weight 27.94lb

#### **GLASS/SHADES**

Material Alabaster

Attachment

Color