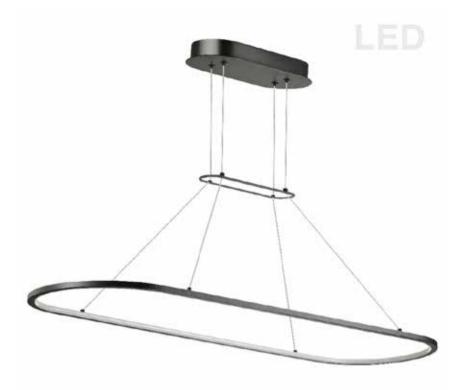

## DTA-4046LEDHP-MB - 46W Horiz Pendant MB w/ WH Acrylic Diffuser

46W Horizontal Pendant, Matte Black with White Diffuser

| Height<br>Width/Length<br>Depth<br>Weight                                                               | 0.5<br>40<br>12<br>2.1               | No. of Bulbs<br>LED Compatible<br>Total Wattage                 | 1<br>Integrated LED<br>46                                        |
|---------------------------------------------------------------------------------------------------------|--------------------------------------|-----------------------------------------------------------------|------------------------------------------------------------------|
| Body Material<br>Finish/Color<br>Type of Finish                                                         | Metal<br>Matte Black<br>Painted      |                                                                 |                                                                  |
| Bulb 1 Amount<br>Bulb 1 Base Type<br>Bulb 1 Max Watt.<br>Bulb 1 Included<br>Bulb 1 Lumens<br>Bulb 1 CRI | 1<br>LED<br>46<br>Yes<br>3200<br>80+ | Rated For<br>Voltage<br>Approval<br>Warranty<br>Instal Position | Damp Location<br>120V<br>cUL or equivalent<br>5 Years<br>Ceiling |