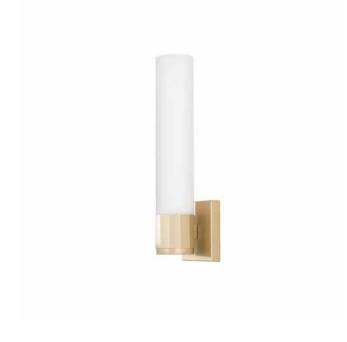

# SUTTON 1 LIGHT SCONCE

Soft Gold

UPC: 841740166508

Available Finishes: Soft Gold (SF)

| JOB/LOCATION: |  |
|---------------|--|
| QUANTITY:     |  |
| NOTES:        |  |
|               |  |
|               |  |

#### **DIMENSIONS**

Dimensions: 5"W x 17"H x 4.50"E

Product Weight: 3 lbs.

Max. Handing Height: 17"

Min. Hanging Height: 17"

Backplate: 5"W x 5"H x 0.75"E

Junction: Ctr/Top: 2.50"; Ctr/Btm: 14.50"

### **GLASS DESCRIPTION**

Soft White Glass

Glass Dimensions: 3"W X 14"H