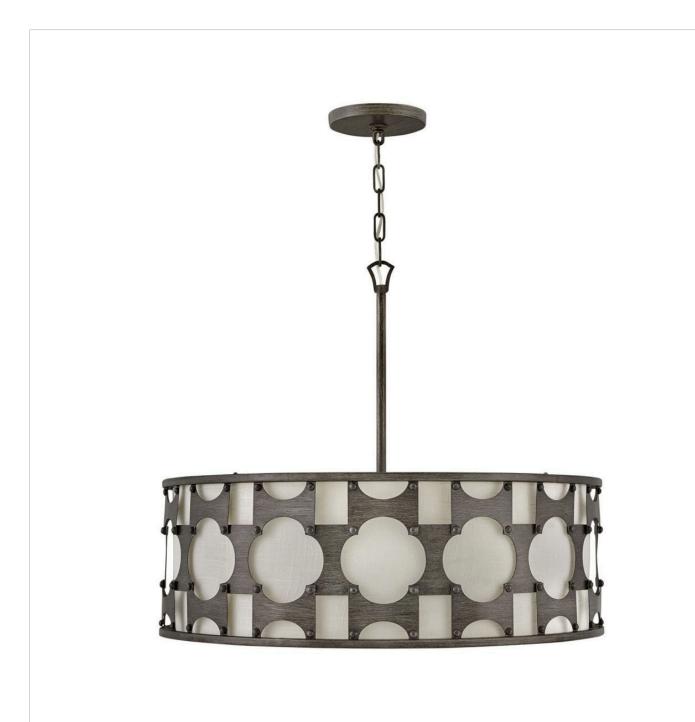

## **CARTER**

LARGE DRUM 4736WBZ

Carter is a traditional drum silhouette with details galore. An intricate, hand-riveted pattern in Burnished Gold or Weathered Bronze encompasses the off-white textured fabric shade. A decorative candle cluster bursts within to further enhance this dynamic design.

**FINISH**: Weathered Bronze **SHADE**: Off-White Textured

WIDTH: 28.5" HEIGHT: 24" DEPTH: 0

LIGHT SOURCE: LED Lamp, Socket

WATTAGE: 6-5w Cand. LED, 60w Equiv. or 6-60w Cand.

**HINKLEY** 33000 Pin Oak Parkway Avon Lake, OH 44012 **PHONE: (440) 653-5500** Toll Free: 1 (800) 446-5539 hinkley.com