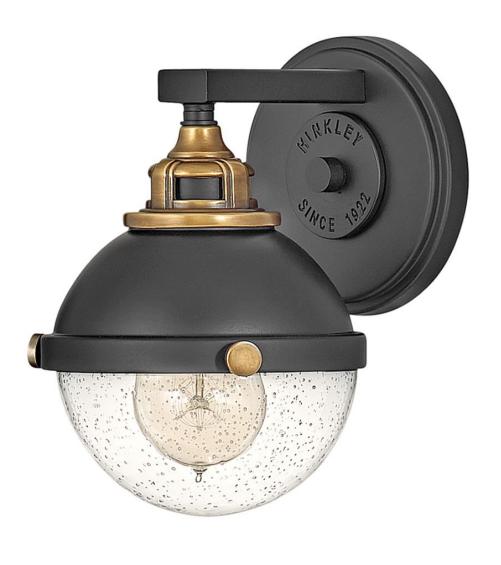

## **FLETCHER**

SMALL SINGLE LIGHT VANITY

## 5170BK

Fletcher's chic vibe transcends style boundaries. A seamless dome shade features a cast-fitter and an elegant capture ring that secures the clear seedy glass with decorative cast knobs. Spanning vintage to industrial, classic to transitional, Fletcher seamlessly unifies any decor declaration.

FINISH: Black

GLASS: Clear Seedy

WIDTH: 6.3" HEIGHT: 8.5" DEPTH: 0

LIGHT SOURCE: Socketed

WATTAGE: 1-8w Med. LED, 100w Equiv.

**HINKLEY** 33000 Pin Oak Parkway Avon Lake, OH 44012 **PHONE: (440) 653-5500** Toll Free: 1 (800) 446-5539 hinkley.com