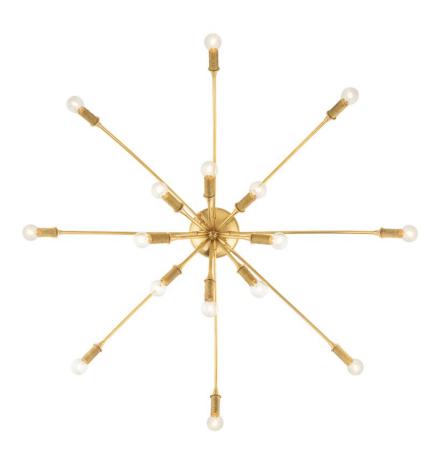

# **AMBOY**

1548-AGB

Amboy takes the traditional candelabra design and gives it a dazzling upgrade. Swooping aged brass arms hold brass wire-wrapped socket cups at each end. When unlit, the bulbs add to the beauty of the design and when lit, light reflects off the brass wire in a sparkling display.

### **DIMENSIONS**

Height 13.25"

Width/Diameter 48.00"

Minimum Height 0.00"

Maximum Height 0.00"

Canopy/Backplate 7.00"

Hanging Type

Weight 13.89lb