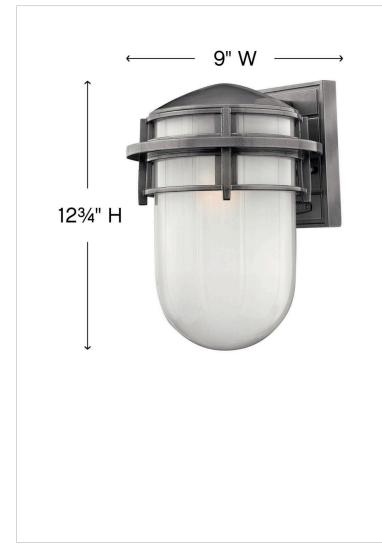

### 1954HE

LARGE WALL MOUNT LANTERN

Reef's contemporary nautical shape features a sleek capsule of inside etched glass captured by bold rings of cast aluminum.

| DETAILS   |               |
|-----------|---------------|
| FINISH:   | Hematite      |
| MATERIAL: | Aluminum      |
| GLASS:    | Inside Etched |
| DIMMABLE: | No            |

# DIMENSIONS WIDTH: 9" HEIGHT: 12.8" WEIGHT: 6lb BACK PLATE: 4.5"W X 7"H EXTENSION: 10" TOP TO OUTLET: 4.25"

| LIGHT SOURCE  |                               |
|---------------|-------------------------------|
| LIGHT SOURCE: | LED Lamp                      |
| WATTAGE:      | 1-8w Med. LED, 100w<br>Equiv. |
| VOLTAGE:      | 120v                          |