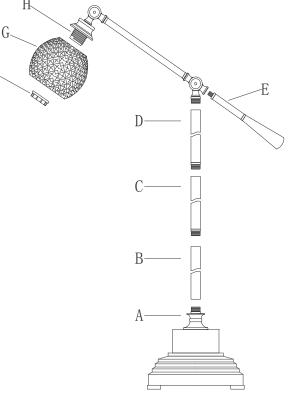

## ITEM NO.: BO-2777FL

- 1. Carefully unpack and lay out the parts as shown in illustration.
- 2. Fasten The tube (B) onto the base (A)..

Your lamp now is ready to enjoy!

Use 60Wattage (Maximum) type A

**bulb (Bulb not included)** 