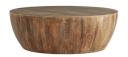

# 35.5°

4303 H: 12 IN, Dia: 35.50 IN Washed Tobacco Contract Recommendations: Adding a lacquer coating provides additional protection Narrow wood slats wrap up the sides of this gently curved round cocktail table. The top is solid wood and the entire table is finished in a new tobacco wash we developed specifically for this season. Combine with the Kai Bookshelf (4306) for a cohesive look.