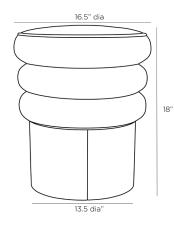

## ROLLO OTTOMAN

6265 H: 18 IN, Dia: 16.50 IN Black Contract Suitable As Is With its tufted design, our Rollo is imagined in a clever mix of materials and shapes. The modern ottoman is created in a decadent stack of black leather-wrapped cushions perched atop a channel-tufted, black suede drum base. Finishes will vary.

#### DIMENSIONS

Foot Print

Dia: 13.50 IN