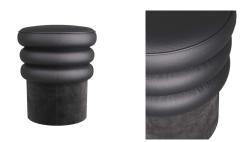

## ROLLO OTTOMAN

6265 H: 18 IN, Dia: 16.50 IN Black Contract Suitable As Is With its tufted design, our Rollo is imagined in a clever mix of materials and shapes. The modern ottoman is created in a decadent stack of black leather-wrapped cushions perched atop a channel-tufted, black suede drum base. Finishes will vary.