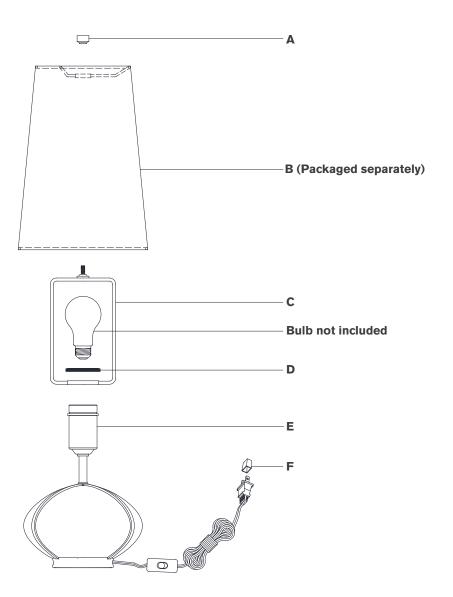

## TOOLS REQUIRED (NOT INCLUDED):

Scissors

- 1. Carefully remove all parts from the box. Place on a clean, soft surface.
- 2. Remove socket ring (D) from socket (E).
- 3. Install harp (C) to socket (E) and secure with socket ring (D).
- 4. Remove finial (A) from harp (C).
- 5. Remove shade **(B)** from packaging and install to harp **(C)** using finial **(A)**.

**NOTE**: If shade has additional packaging, carefully cut off from interior of shade to avoid damages.

- 6. Install light bulb into the socket.
- 7. Remove protective cover (F) from plug.
- 8. Plug into electrical outlet and test fixture.