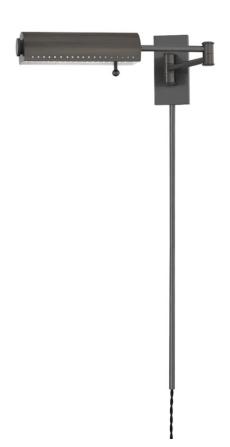

# **HAMPSHIRE**

MDS114-DB

Reminiscent of the iconic Bankers Lamp, Hampshire turns the traditional style on its head for a reinvented classic. The tubular metal shade features a perforated trim, accented by decorative joints for added flair. Available in two sizes and finishes along with a plug-in version.

### **DIMENSIONS**

Height 6.00"

Width/Diameter 3.25"

Minimum Height 0.00"

Maximum Height 0.00"

Canopy/Backplate 0.00"

Hanging Type

Weight 4.00lb

## **GLASS/SHADES**

Material Steel

Attachment

Color Distressed Bronze