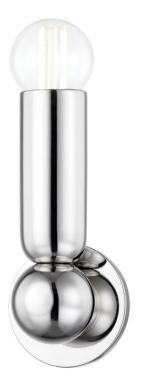

Modern yet industrial, the Lolly Wall Sconce and flush mount captures your attention with sleek curves and a vibrant aged brass or polished nickel finish. Minimalist in nature, Lolly is no wallflower, commanding the room through bold form.

#### **FINISHES**

Aged Brass (AGB) Aged Brass (AGB) Polished Nickel (PN) Polished Nickel (PN)

#### **DIMENSIONS**

Height 13.00"

Width/Diameter 4.75"

Minimum Height 0.00"

Maximum Height 0.00"

Canopy/Backplate 4.75"

Hanging Type

Weight 4.75lb