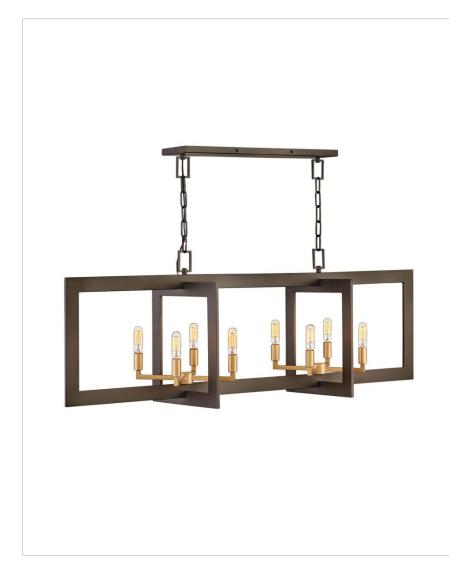

## 4348MM

EIGHT LIGHT LINEAR

Anders is a staunch supporter of mixed metals and shapes. Metallic Matte Bronze finish rectangles intersect to create the boxy, open outer frame as the circular, spoked Deluxe Gold Accent finish candelabra branches out from inside. These contrasting but complementary elements make a powerful contribution to a transitional decor.

| DETAILS   |                                           |
|-----------|-------------------------------------------|
| FINISH:   | Metallic Matte Bronze                     |
| MATERIAL: | Steel                                     |
|           | YES, WITH DIMMABLE<br>LAMP (NOT INCLUDED) |

## DIMENSIONS

| DIMENSION |        |
|-----------|--------|
| WIDTH:    | 48"    |
| HEIGHT:   | 16.8"  |
| DEPTH:    | 12     |
| WEIGHT:   | 12.1lb |

| LIGHT SOURCE  |                               |
|---------------|-------------------------------|
| LIGHT SOURCE: | Socketed                      |
| WATTAGE:      | 8-5w Cand. LED, 60w<br>Equiv. |
| VOLTAGE:      | 120v                          |