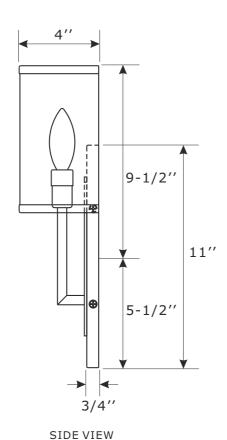

## 7-1/4"

4-7/8"

All electrical components must be installed by a licensed electrician in accordance with the National Electric Code and the appropriate

local electrical codes.

You will need 1- Candelabra Base Bulb 40 Watts Recommended 60 Watts Max. USE LED BULBS FOR EXTENDED USE This fixture is Damp rated