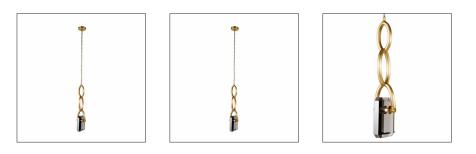

## ESTATE PENDANT

DPC16 H: 38.5 IN, W: 8 IN, D: 11.5 IN Smoke Contract Suitable As Is

A thick chain of antique brass steel links together to form a stylish setting for our Estate pendant. Designed to hold a faceted LED-lit "gem" of smoke crystal, this impactful fixture is jewelry for the home.

#### APPEARANCE

Material Finish Top Coat/Sealant Crystal, Steel Antique Brass