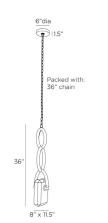

## ESTATE PENDANT

DPC16 H: 38.5 IN, W: 8 IN, D: 11.5 IN Smoke Contract Suitable As Is

A thick chain of antique brass steel links together to form a stylish setting for our Estate pendant. Designed to hold a faceted LED-lit "gem" of smoke crystal, this impactful fixture is jewelry for the home.

#### DIMENSIONS

Pendant Minimum Hanging Height Maximum Hanging Height Canopy

true

H: 36 IN, W: 8 IN, D: 11.5 IN 38.5 IN

73.5 IN

H: 1.5 IN, Dia: 6.00 IN