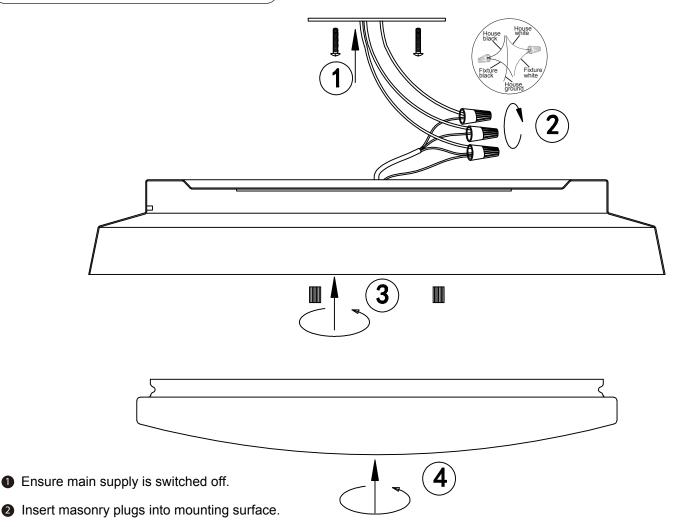

THIS LUMINAIRE MUST BE MOUNTED OR SUPPORTED IN A JUNCTION BOX CE LUMINAIRE DOIT ÊTRE MONTÉ OU SUPPORTÉ DANS UNE BOÎTE DE JONCTION

- Fit mounting bracket onto mounting surface with self-tapping screws (1).
- Connect wires (2) according to colour (White to White, Black to Black). Connect all earth plug together onto the crossbar with green, screw to tight.
- **5** Fit ceiling plate onto mounting bracket with nuts (3).
- 6 Fit acrylic shade (4) onto lampholder.
- Reconnect power.