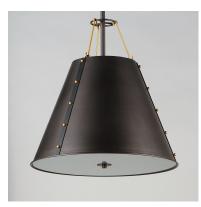

#### PRODUCT DESCRIPTION

Elevate the industrial with meticulously crafted metal spun shades in Oil Rubbed Bronze with Antique Brass rivet details on matte black straps and brass hook suspension system. Light emits from both the top and bottom of the pendants as well as reveals spaced along the band on the flush mount. The large 3-Light pendant includes a frosted glass diffuser that conceals the light cluster within and evenly diffuses the light below.

#### **FINISHES OPTION**

Oil Rubbed Bronze / Antique Brass