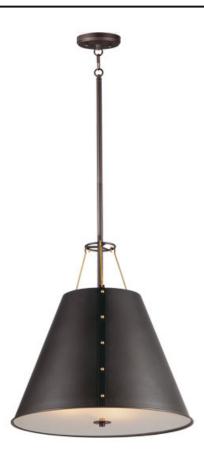

#### PRODUCT DESCRIPTION

Elevate the industrial with meticulously crafted metal spun shades in Oil Rubbed Bronze with Antique Brass rivet details on matte black straps and brass hook suspension system. Light emits from both the top and bottom of the pendants as well as reveals spaced along the band on the flush mount. The large 3-Light pendant includes a frosted glass diffuser that conceals the light cluster within and evenly diffuses the light below.

#### **MEASUREMENTS**

DIMENSION : 20" L x 20" W x 21.75" H

MAX OAH : 68.5" OAH

CANOPY : 5" W x 0.75" H x 5" L

HANGING WEIGHT : 13.86 lb