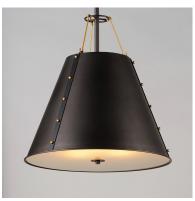

#### PRODUCT DESCRIPTION

Elevate the industrial with meticulously crafted metal spun shades in Oil Rubbed Bronze with Antique Brass rivet details on matte black straps and brass hook suspension system. Light emits from both the top and bottom of the pendants as well as reveals spaced along the band on the flush mount. The large 3-Light pendant includes a frosted glass diffuser that conceals the light cluster within and evenly diffuses the light below.

#### **FINISHES OPTION**

Oil Rubbed Bronze / Antique Brass