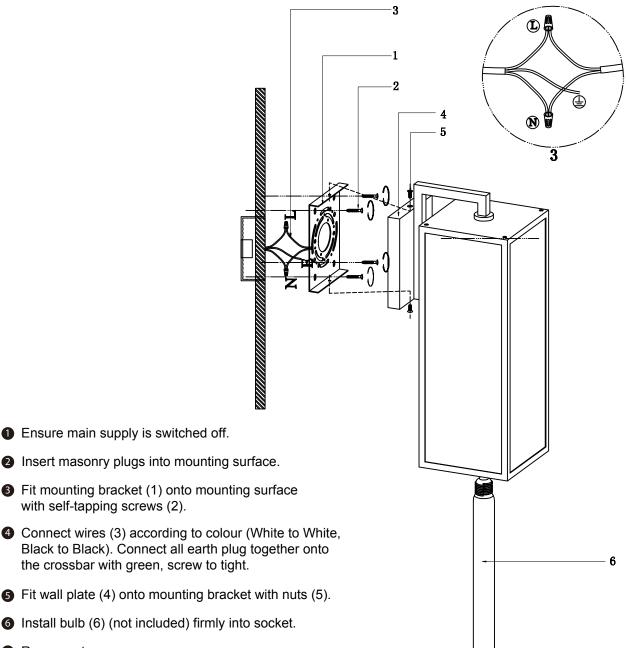

THIS LUMINAIRE MUST BE MOUNTED OR SUPPORTED IN A JUNCTION BOX CE LUMINAIRE DOIT ÊTRE MONTÉ OU SUPPORTÉ DANS UNE BOÎTE DE JONCTION

- It mounting bracket (1) onto mounting surface with self-tapping screws (2).
- Connect wires (3) according to colour (White to White, Black to Black). Connect all earth plug together onto the crossbar with green, screw to tight.
- **S** Fit wall plate (4) onto mounting bracket with nuts (5).
- 6 Install bulb (6) (not included) firmly into socket.
- Reconnect power.