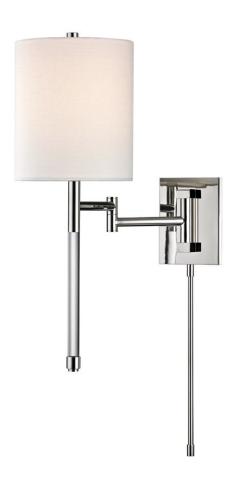

# **ENGLEWOOD**

9421-PN

Englewood is a manually adjustable wall sconce with a two-part swing arm. It adds a long tail of clear acrylic for a contemporary, sophisticated look.

## **DIMENSIONS**

Height 20.50"

Width/Diameter 7.50"

Minimum Height 0.00"

Maximum Height 0.00"

Canopy/Backplate 0.00"

Hanging Type

Weight 4.00lb

# **GLASS/SHADES**

Material Linen

Attachment

Color Off White