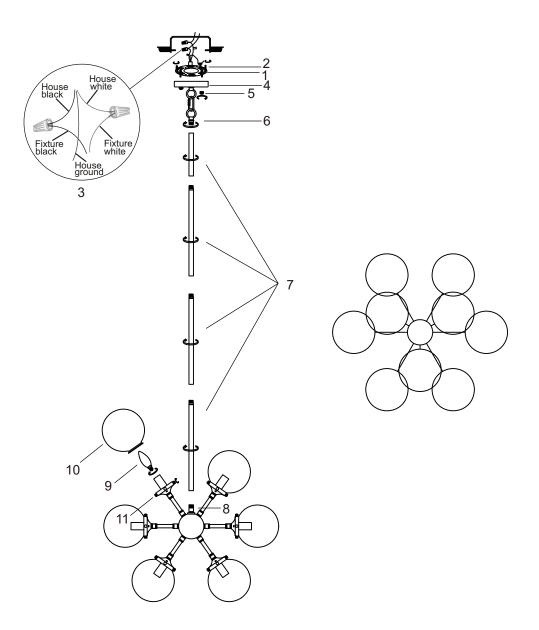

## **INSTALLATION INSTRUCTIONS:**

- Ensure main supply is switched off.
- Fit mounting bracket (1) onto mounting surface with self-tapping screws (2).
- Connect wires (3) according to color (White to White, Black to Black). Connect all earth lug together onto the crossbar with green screw to tight.
- Fit ceiling plate (4) onto mounting bracket with nuts (5).
- Connect chain (6) and poles.
- Connect poles (7) and onto chain (6), the other end to fiting (8).
- Install lamp (9) firmly into lampholder.
- Fit shade (10) onto fitting with screws (11).
- Reconnect power.