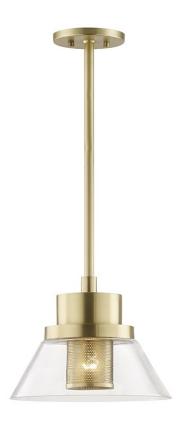

# **PAOLI**

### 4031-AGB

Paoli presents a smart riff on the industrial wharf light. Stripping the classic design of all its hallmarks and proceeding with assured minimalism, the result is a sophisticated contemporary piece with a surprising sense of proportion and a delightful use of perforation.

### **FINISHES**

Aged Brass (AGB) Polished Nickel (PN)

### **DIMENSIONS**

Height 10.00"

Width/Diameter 12.00"

Minimum Height 13.75"

Maximum Height 67.75"

Canopy/Backplate 5.50"

Hanging Type 1-3" / 1-6" / 1-12" / 2-18"

Stems

### **GLASS/SHADES**

Material Glass

Attachment

Color Clear