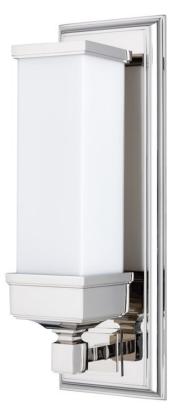

EVERETT 471-PN

We frame Everett's classically styled lamp with a raised panel backplate. The dressy look is at home in both formal settings and those in search of a timeless touch. Cast metal trim atop the glossy opal shade balances Everett's stepped base. Everett is available in both round and square versions.

#### DIMENSIONS

Height 14.25" Width/Diameter 4.75" Minimum Height 0.00" Maximum Height 0.00" Canopy/Backplate 0.00" Hanging Type Weight 4.00lb

### **GLASS/SHADES**

Material Glass Attachment Color Opal Matte