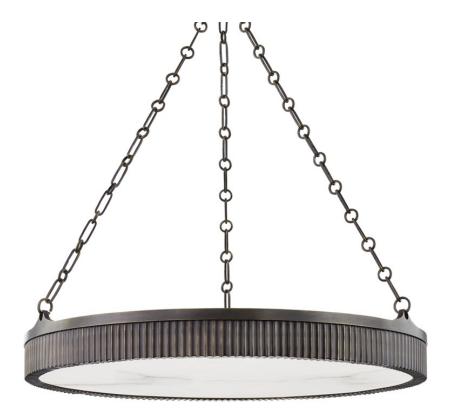

# LYNDEN 532-DB

\*Due to the one-of-a-kind nature of the medium, exact colors and patterns may vary slightly from the image shown.

#### **FINISHES**

Aged Brass (AGB) Antique Nickel (AN) Distressed Bronze (DB) Polished Nickel (PN)

### DIMENSIONS

Height 4.25" Width/Diameter 30.00" Minimum Height 22.00" Maximum Height 56.50" Canopy/Backplate 5.00" Hanging Type Weight 51.04lb

#### GLASS/SHADES

Material Alabaster Attachment Color