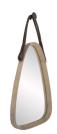

## PYKE MIRROR

6980

H: 39.5 IN, W: 20 IN, D: 2.5 IN

Smoke

Contract Suitable As Is

Designed in an inspired and unexpected guitar-pick silhouette, the smoke oak Pyke wall mirror makes handsome accompaniment to any space. A braided, graphite leather strap hangs from an antique brass steel knob, in a harmonious mix of materials. The mirror is fitted with a security cleat for hanging vertically. Leather may vary.