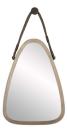

## PYKE MIRROR

6980

H: 39.5 IN, W: 20 IN, D: 2.5 IN

Smoke

Contract Suitable As Is

Designed in an inspired and unexpected guitar-pick silhouette, the smoke oak Pyke wall mirror makes handsome accompaniment to any space. A braided, graphite leather strap hangs from an antique brass steel knob, in a harmonious mix of materials. The mirror is fitted with a security cleat for hanging vertically. Leather may vary.