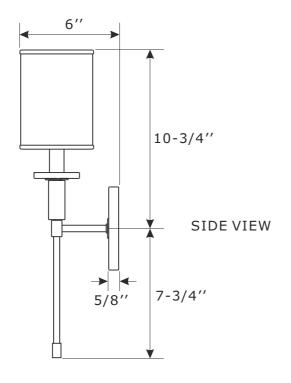

## Part Number

- Part Numbers
- A. (1)-Mounting hardware
- B. (1)-Mounting plate
- C. (1)-Backplate W5''xH5/8'' #XRF471VGBKP5IN
- D. (2)-Screw
- E. (1)-Rod W3/8"xL7-1/2" #XRF471VGROD
- F. (1)-Candle sleeve W7/8''xL2-7/8'' #XRF471VGCDL2.875IN
- G. (1)-Fabric shade W4-3/8''xH6'' #XRF471SHA4.375IN