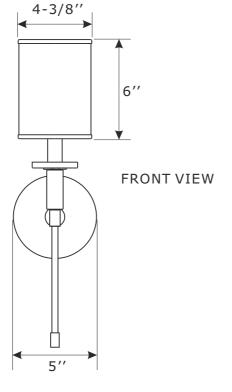

## Part Number

- Part Numbers
- A. (1)-Mounting hardware
- B. (1)-Mounting plate
- C. (1)-Backplate W5''xH5/8'' #XRF471VGBKP5IN
- D. (2)-Screw
- E. (1)-Rod W3/8"xL7-1/2" #XRF471VGROD
- F. (1)-Candle sleeve W7/8''xL2-7/8'' #XRF471VGCDL2.875IN
- G. (1)-Fabric shade W4-3/8''xH6'' #XRF471SHA4.375IN