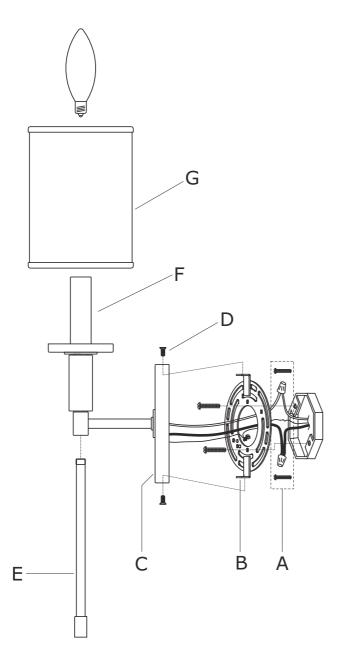

## How to install

- 1. Install the mounting plate to the outlet box using two outlet box screws.
- 2. Install backplate onto the mounting plate, and secure with the screws.
- 3. Thread the rod into the bottom of socket.
- 4. Install the fabric shade onto the candle sleeve.
- 5. Install the bulb(not included) into the socket.

## Part Number

- Part Numbers
- A. (1)-Mounting hardware
- B. (1)-Mounting plate
- C. (1)-Backplate W5''xH5/8'' #XRF471VGBKP5IN
- D. (2)-Screw
- E. (1)-Rod W3/8"xL7-1/2" #XRF471VGROD
- F. (1)-Candle sleeve W7/8''xL2-7/8'' #XRF471VGCDL2.875IN
- G. (1)-Fabric shade W4-3/8''xH6'' #XRF471SHA4.375IN