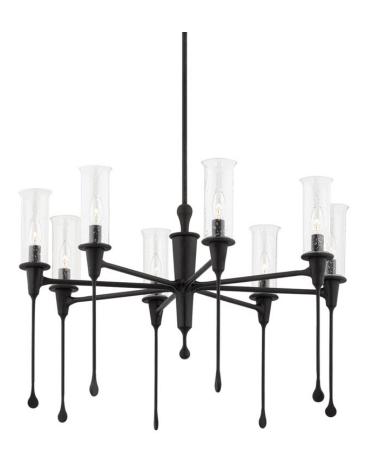

# **CHISEL**

4131-BI

Part light fixture, part work of art, Chisel simply oozes style. A stunning conversation piece, the holder extends down, creating a long, dripping form that demands attention. The clear glass shades allow this hand-crafted piece to shine even brighter. Choose from Black Iron or White Plaster to match any color scheme.

#### **FINISHES**

Black Iron (BI) White Plaster (WP)

### **DIMENSIONS**

Height 20.25"

Width/Diameter 31.75"

Minimum Height 29.25"

Maximum Height 77.25"

Canopy/Backplate 6.25"

Hanging Type 1-3" / 1-6" / 1-12" / 2-18"

Stems