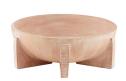

## EDINBURGH PLANTER

ATS04 H: 6 IN, Dia: 17.00 IN White Wash Contract Suitable As Is Low in profile, our terracotta Edinburgh's rounded silhouette is sculpted with six architectural feet and washed in a white glaze for tonal contrast. Finished with a drainage hole for usage as a modern planter. Finish will vary.