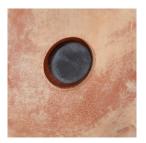

## EDINBURGH PLANTER

ATS04 H: 6 IN, Dia: 17.00 IN White Wash Contract Suitable As Is Low in profile, our terracotta Edinburgh's rounded silhouette is sculpted with six architectural feet and washed in a white glaze for tonal contrast. Finished with a drainage hole for usage as a modern planter. Finish will vary.