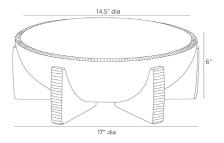

## EDINBURGH PLANTER

ATS04 H: 6 IN, Dia: 17.00 IN White Wash Contract Suitable As Is Low in profile, our terracotta Edinburgh's rounded silhouette is sculpted with six architectural feet and washed in a white glaze for tonal contrast. Finished with a drainage hole for usage as a modern planter. Finish will vary.

#### DIMENSIONS

Foot Print Dia: 17.00 IN
Opening H: 3.5, Dia: 14.50