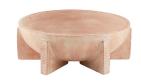

## EDINBURGH PLANTER

ATS04 H: 6 IN, Dia: 17.00 IN White Wash Contract Suitable As Is Low in profile, our terracotta Edinburgh's rounded silhouette is sculpted with six architectural feet and washed in a white glaze for tonal contrast. Finished with a drainage hole for usage as a modern planter. Finish will vary.