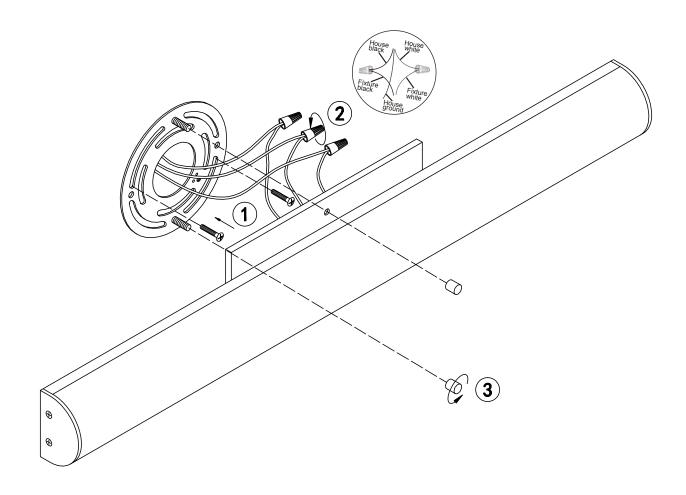

THIS LUMINAIRE MUST BE MOUNTED OR SUPPORTED IN A JUNCTION BOX CE LUMINAIRE DOIT ÊTRE MONTÉ OU SUPPORTÉ DANS UNE BOÎTE DE JONCTION

- 1 Ensure main supply is switched off.
- 2 Fit mounting bracket onto mounting surface with self-tapping screws (1).
- 3 Connect wires (2) according to colour (White to White, Black to Black). Connect all earth plug together onto the crossbar with green, screw to tight.
- 4 Fit the plate onto mounting bracket with nuts (3).
- **5** Reconnect power.