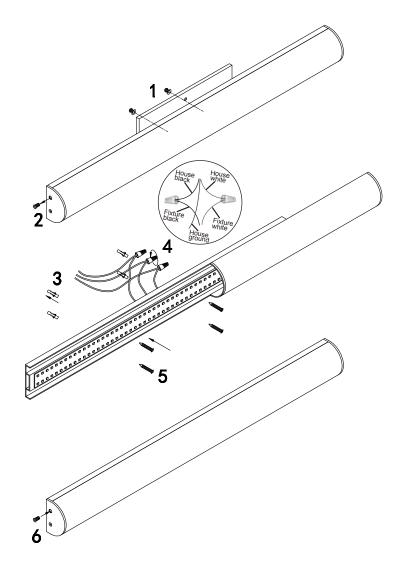

THIS LUMINAIRE MUST BE MOUNTED OR SUPPORTED INDEPENDENT OF AN OUTLET BOX

CE LUMINAIRE NE DOIT PAS ETRE MONTE SUR UNE BOITE DE SORTIE NI SUPPORTE PAR UNE TELLE BOITE

- Ensure main supply is switched off.
- 2 Take off the canopy (1).
- 3 Take off the endcaps (2).
- 4 Fit mounting bracket (5) onto mounting surface with self-tapping screws (3).
- 6 Connect wires (4) according to colour (White to White, Black to Black). Connect all earth plug together onto the crossbar with green, screw to tight.
- 6 Fit the plate onto mounting bracket with nuts (6).
- Reconnect power.