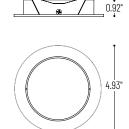

# PRODUCT IMAGES AND DIMENSIONS

NIO-4PRTFA 4" Iolite PLUS Flange Accesory

| 4" Iolite PLUS Flange Accessory        |                                                                                          | 4" Iolite PLUS Triml                              | 4" Iolite PLUS Trimless                                                                    |  |
|----------------------------------------|------------------------------------------------------------------------------------------|---------------------------------------------------|--------------------------------------------------------------------------------------------|--|
| Description                            | Finish                                                                                   | Description                                       | Finish                                                                                     |  |
| NIO-4PRTFA = 4" Round Flange Accessory | BB = Black BZ = Bronze CH = Champagne Haze HZ = Haze MPW = Matte Powder White WH = White | NIO-4PRTLNDC = Downlig<br>NIO-4PRTLA = Adjustable | t BB = Black BZ = Bronze CH = Champagne Haze HZ = Haze MPW = Matte Powder White WW = White |  |