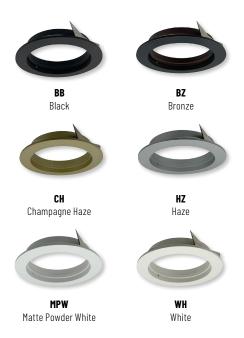

#### **FEATURES**

- · Converts 4" round trimless to flange
- · Available in six finishes to create a custom look
- · Compatible with standard NIO-4PRTLA & NIO-4PRTLNDC

# PRODUCT IMAGES AND DIMENSIONS

NIO-4PRTFA 4" Iolite PLUS Flange Accesory

| 4" Iolite PLUS Flange Accessory        |                                                                                          | 4" Iolite PLUS Triml                              | 4" Iolite PLUS Trimless                                                                    |  |
|----------------------------------------|------------------------------------------------------------------------------------------|---------------------------------------------------|--------------------------------------------------------------------------------------------|--|
| Description                            | Finish                                                                                   | Description                                       | Finish                                                                                     |  |
| NIO-4PRTFA = 4" Round Flange Accessory | BB = Black BZ = Bronze CH = Champagne Haze HZ = Haze MPW = Matte Powder White WH = White | NIO-4PRTLNDC = Downlig<br>NIO-4PRTLA = Adjustable | t BB = Black BZ = Bronze CH = Champagne Haze HZ = Haze MPW = Matte Powder White WW = White |  |

Example: NIO-4PRTFAMPW = 4" Iolite PLUS Round Flange Accesory, Matte Powder White Finish