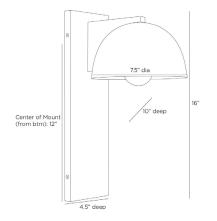

# ENNIS OUTDOOR SCONCE

DWC40 H: 16 IN, W: 7.5 IN, D: 10 IN Aged Iron Contract Suitable As Is

The half-circles and rectangles of rudimentary geometry inform a modern sconce. Aged iron-plated steel gives it an industrial edge, with a contrast white lacquer adorning the interior of the dome shade. A protective coating helps withstand the elements. Dark sky compliant and "turtle safe" when used with a compatible, amber-colored long-wavelength LED bulb. Finish will vary.

#### DIMENSIONS

Center Of Mount From Btm Backplate

## WIRING

Rating Suggested Bulb Type Cord Socket Photographed Bulb Maximum Watt Voltage

7.50 12 IN

H: 16 IN, W: 4.5 IN, D: 1 IN

Outdoor G16.5 0.5 FT, Black/White, SVT 1, Type A - E26 2" Frosted Globe Bulb 60 110-120 V