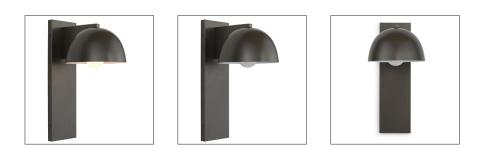

# ENNIS OUTDOOR SCONCE

DWC40 H: 16 IN, W: 7.5 IN, D: 10 IN Aged Iron Contract Suitable As Is

The half-circles and rectangles of rudimentary geometry inform a modern sconce. Aged iron-plated steel gives it an industrial edge, with a contrast white lacquer adorning the interior of the dome shade. A protective coating helps withstand the elements. Dark sky compliant and "turtle safe" when used with a compatible, amber-colored long-wavelength LED bulb. Finish will vary.