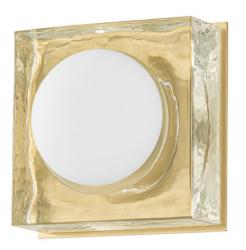

# 1601-AGB

Mackay's layering of materials is nothing short of stunning. An opal matte globe is nestled within a thick piece of clear cast glass and finished by a smooth metal backplate, elevating the simple square and circle geometry for a gorgeous wall sconce or flush mount installation.