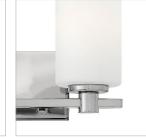

#### PRODUCT DETAILS:

- Mounting hardware is hidden on the back plate to ensure a clean silhouette
- Fixture can be mounted either up or down
- Suitable for use in damp locations as defined by NEC and CEC. Meets United States UL
  Underwriters Laboratories & CSA Canadian Standards Association Product Safety Standards.
- · Merging the best of traditional and modern elements with a sophisticated and streamlined look
- Sparkling chrome with reflective finish