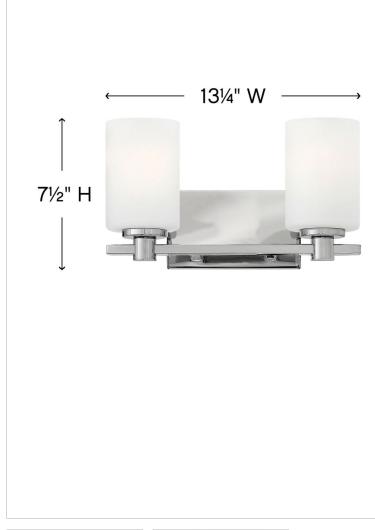

## KARLIE

54622CM

TWO LIGHT VANITY

Karlie's clean design is transitional in style and will complement a variety of décor. Featuring precision die-cast cups and cylindrical, etched opal glass, it is available in Brushed Nickel and Chrome.

### DIMENSIONS

| DIMENSION      |                |
|----------------|----------------|
| WIDTH:         | 13.3"          |
| HEIGHT:        | 7.5"           |
| WEIGHT:        | 5lb            |
| BACK PLATE:    | 7.25"W X 4.5"H |
| EXTENSION:     | 6"             |
| TOP TO OUTLET: | 5.5"           |