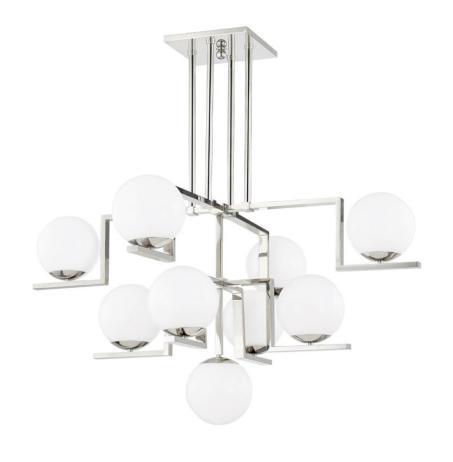

# **TANNER**

5089-PN

Large opal glass metal-capped globes are mounted on perfectly perpendicular metal arms creating this geometric masterpiece. Available as a sconce, a large-scale chandelier, a close-to-the-ceiling flush mount or a spectacular island piece, this fixture will occupy the room and fill it with a clean, fresh look.

## **DIMENSIONS**

Height 28.50"

Width/Diameter 46.50"

Minimum Height 34.50"

Maximum Height 82.50"

Canopy/Backplate 6.50"

Hanging Type 1-3" / 1-6" / 1-12" / 2-18"

Stems