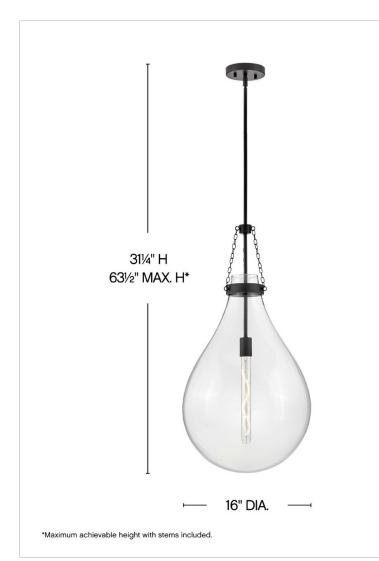

### DIMENSIONS

| DIMENSIONS |        |
|------------|--------|
| WIDTH:     | 16"    |
| HEIGHT:    | 31.3"  |
| WEIGHT:    | 10.6lb |

| LIGHT SOURCE  |                               |
|---------------|-------------------------------|
| LIGHT SOURCE: | Socketed                      |
| WATTAGE:      | 1-12w Med. LED, 60w<br>Equiv. |
| VOLTAGE:      | 120v                          |

| MOUNTING    |            |
|-------------|------------|
| CANOPY:     | 5.25" Dia. |
| LEAD WIRE:  | 1 X 120"   |
| MAX HEIGHT: | 63.5       |

| SHIPPING       |      |
|----------------|------|
| CARTON LENGTH: | 27.8 |
| CARTON WIDTH:  | 19   |
| CARTON HEIGHT: | 20.3 |
| CARTON WEIGHT: | 15   |