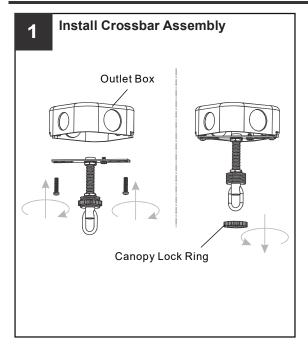

ISK OF FIRE Use bulbs specified by the markings and/or labels on the fixture.

#### **CAUTION**

- For your safety, read instructions completely before beginning installation.
- If in doubt about electrical installation, consult a licensed electrician.
- Turn off electricity to fixture before replacing the bulb(s).

#### **TOOLS REQUIRED**











### **CARE AND MAINTENANCE**

Wipe clean using soft, dry cloth or static duster. Always avoid using harsh chemicals and abrasives to clean fixture as they may damage

If you need further assistance call Quoizel Customer Care at 1-800-645-3184 (9:00am - 5:00pm EST), or visit us on-line at www.quoizel.com.

### **PACKAGE CONTENTS**



## **MOUNTING HARDWARE**







Quick Link ΕE x 2



Wire Connector



**Outlet Box Screw** 



Ceiling Canopy













Your installation is now complete! Restore electricity and save this sheet for future reference.