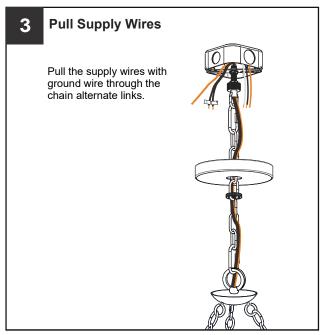

## **MOUNTING HARDWARE**

Quick Link ΕE x 2

Wire Connector

**Outlet Box Screw** 

Ceiling Canopy

Your installation is now complete! Restore electricity and save this sheet for future reference.