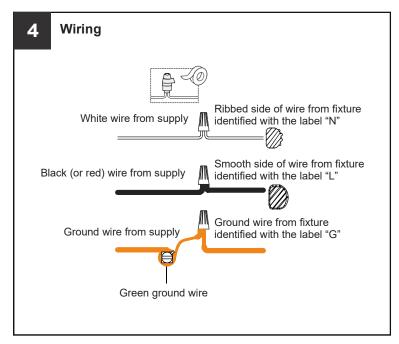

## **MOUNTING HARDWARE**

Quick Link ΕE x 2

Wire Connector

**Outlet Box Screw** 

Ceiling Canopy

Your installation is now complete! Restore electricity and save this sheet for future reference.