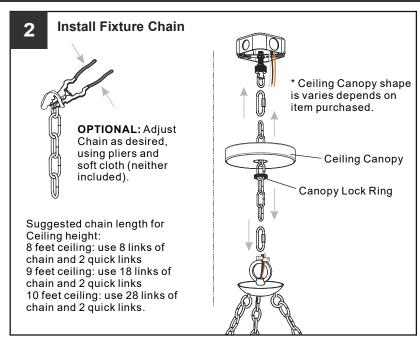

## **MOUNTING HARDWARE**

Quick Link ΕE x 2

Wire Connector

**Outlet Box Screw** 

Ceiling Canopy

Your installation is now complete! Restore electricity and save this sheet for future reference.