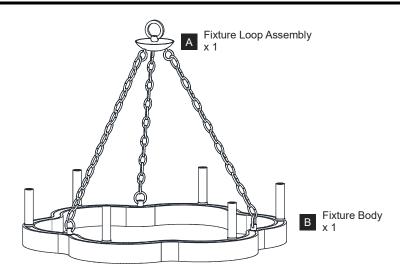

RIC SHOCK Before beginning installation, turn off electricity at the circuit breaker box or the main fuse box.
- RISK OF FIRE Use bulbs specified by the markings and/or labels on the fixture.

#### **CAUTION**

- For your safety, read instructions completely before beginning installation.
- If in doubt about electrical installation, consult a licensed electrician.
- Turn off electricity to fixture before replacing the bulb(s).

#### **TOOLS REQUIRED**











### **CARE AND MAINTENANCE**

Wipe clean using soft, dry cloth or static duster. Always avoid using harsh chemicals and abrasives to clean fixture as they may damage

If you need further assistance call Quoizel Customer Care at 1-800-645-3184 (9:00am - 5:00pm EST), or visit us on-line at www.quoizel.com.

### **PACKAGE CONTENTS**



## **MOUNTING HARDWARE**







Quick Link ΕE x 2



Wire Connector



**Outlet Box Screw** 



Ceiling Canopy













Your installation is now complete! Restore electricity and save this sheet for future reference.