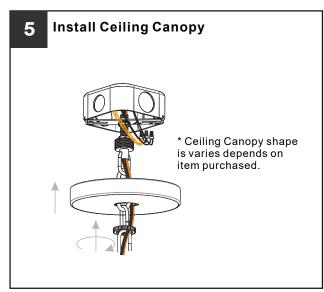

## **MOUNTING HARDWARE**

Quick Link ΕE x 2

Wire Connector

**Outlet Box Screw** 

Ceiling Canopy

Your installation is now complete! Restore electricity and save this sheet for future reference.