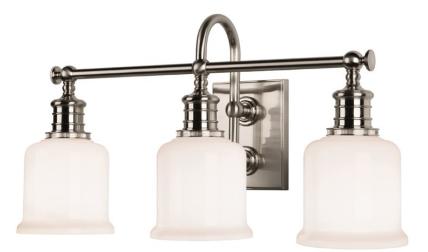

KESWICK 1973-SN

Keswick's combination of strength and refinement is equally at home in a country manor or an urban apartment. We double-mount the sconce's gooseneck arm to create a durable and appealing design. Bell-shaped glass, cast swivels, and straight-line knurling on the socket holders enhance Keswick's vintage character. \*Please note that the knob above the socket holder is purely decorative.

#### DIMENSIONS

Height 11.00" Width/Diameter 21.00" Minimum Height 0.00" Maximum Height 0.00" Canopy/Backplate 0.00" Hanging Type Weight 6.00lb

#### **GLASS/SHADES**

Material Glass Attachment Color Opal Glossy