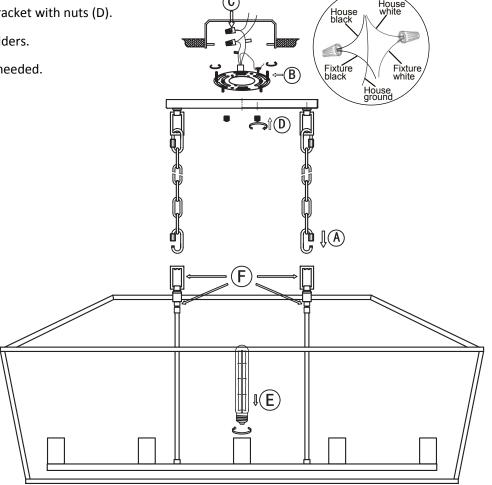

THIS LUMINAIRE MUST BE MOUNTED OR SUPPORTED IN A JUNCTION BOX CE LUMINAIRE DOIT ÊTRE MONTÉ OU SUPPORTÉ DANS UNE BOÎTE DE JONCTION

- 1 Ensure main supply is switched off.
- 2 Connect chain and ring (A).
- S Fit mounting bracket onto mounting surface with self-tapping screws (B).
- Connect wires (C) according to color (White to White, Black to Black). Connect all earth plugs together onto the crossbar with green screw to tight.
- **5** Fit ceiling cup onto mounting bracket with nuts (D).
- 6 Fit lamps (E) firmly into lampholders.
- Adjust (F) to align the fixture if needed.
- Reconnect power.