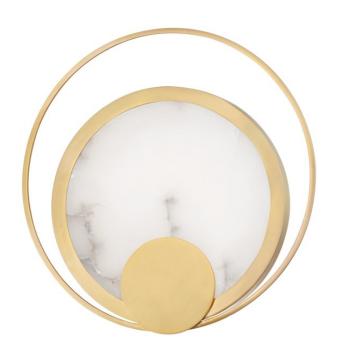

# COIL 1560-AGB

Staying true to its name, Coil is a series of metallic loops, starting out small and solid and finishing large and airy. Edge-lit LEDs placed behind the circular alabaster shade create a gorgeous glow while beautifully lighting up the soft veins in the alabaster. This stunning sconce is available in Aged Brass or Polished Nickel.

### **FINISHES**

Aged Brass (AGB) Polished Nickel (PN)

# **GLASS/SHADES**

Material Alabaster

Attachment

Color