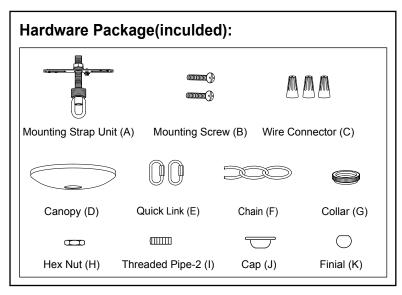

#### Turn off the power at fuse or circuit box.

- 1. Attach the mounting strap unit (A) to the outlet box using two mounting screws (B).
- 2. Choose the length of the chain (F) you needed, then weave the fixture wire and the fixture ground wire through the chain (F), collar (G) and canopy (D).
- 3. Connect the chain (F) to the loop and the top loop on mounting strap unit (A) with two quick links (E).
- 4. Thread the fixture wire and fixture ground wire through the top loop, threaded pipe of the mounting strap unit (A).
- 5. Pull out the outlet wires and house ground wire from the outlet box. Make wire connections using the wire connectors (C):
  - ---The smooth wire (marked) from the fixture to the black wire from the power source.
  - ---The ribbed wire (unmarked) from the fixture to the white wire from the power source.
  - ---Attach the fixture ground wire to the mounting strap unit (A) with the green ground screw, then connect it to the house ground wire with a wire connector (C). Carefully put the wires back into the outlet box.
- Housing Ground Wire Wire Connector (C) Hex Nut-Fixture Wire Washer Fixture Ground Wire -Mounting Strap Unit (A) Green Ground Screw Mounting Screw (B) -Threaded Pipe Canopy (D) Collar (G) Top Loop Quick Link (E) Chain (F) Quick Link (E) Loop Stem Fixture Max. 60W Type B Bulb (not included) Candle Cover Socket Couple Hex Nut (H) Threaded Pipe-2 (I) Cap (J) Finial (K)

**Outlet Box** 

- 6. Attach the canopy (D) to the mounting strap unit (A) by inserting the top loop, then tighten the collar (G) to secure it.
- 7. Screw threaded pipe-2 (I) into the couple, and secure it with a hex nut (H). Then attach the cap (J) upward to the fixture, secure it with the finial (K).

- 8. Attach the candle covers to the sockets.
- 9. Install 3 x 60W max. candelabra base bulbs (not included). See relamping label at socket area or packaging for maximum wattage allowed.