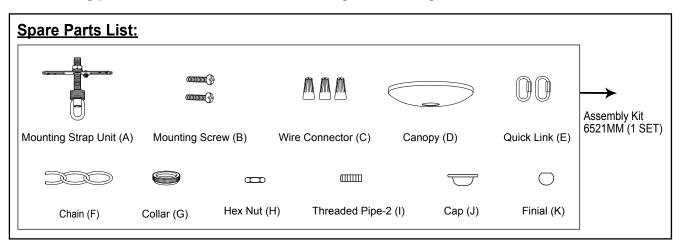

### Turn on the power at fuse or circuit box.

The following parts are available for re-order if damaged or missing.