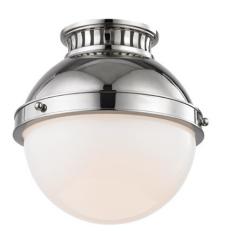

# **LATHAM**

4009-PN

Latham offers a stunning update on a classic style. In two-tone finish or polished nickel, its ventilated holder and spherical mounting pins are among its beautiful details.

#### **FINISHES**

Aged/antique Distressed Bronze (ADB) Polished Nickel (PN)

## **GLASS/SHADES**

Material Glass

Attachment

Color Opal Shiny