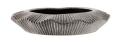

## ESCADA PLANTER

ATC08 H: 3.5 IN, Dia: 18.50 IN Platinum Crackle Contract Suitable As Is With its heavily textured ceramic surface and hand-thrown form, the rippling lines of our Escada recall gentle waves washing the shore. Glazed with a reactive platinum crackle finish and finished with a drainage hole, it makes an artistic home for a favorite plant. Clear rubber stopper. Finish will vary.