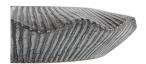

## ESCADA PLANTER

ATC08 H: 3.5 IN, Dia: 18.50 IN Platinum Crackle Contract Suitable As Is With its heavily textured ceramic surface and hand-thrown form, the rippling lines of our Escada recall gentle waves washing the shore. Glazed with a reactive platinum crackle finish and finished with a drainage hole, it makes an artistic home for a favorite plant. Clear rubber stopper. Finish will vary.