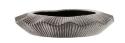

## ESCADA PLANTER

ATC08 H: 3.5 IN, Dia: 18.50 IN Platinum Crackle Contract Suitable As Is With its heavily textured ceramic surface and hand-thrown form, the rippling lines of our Escada recall gentle waves washing the shore. Glazed with a reactive platinum crackle finish and finished with a drainage hole, it makes an artistic home for a favorite plant. Clear rubber stopper. Finish will vary.