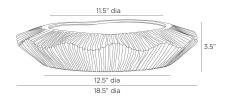

## ESCADA PLANTER

ATC08 H: 3.5 IN, Dia: 18.50 IN Platinum Crackle Contract Suitable As Is With its heavily textured ceramic surface and hand-thrown form, the rippling lines of our Escada recall gentle waves washing the shore. Glazed with a reactive platinum crackle finish and finished with a drainage hole, it makes an artistic home for a favorite plant. Clear rubber stopper. Finish will vary.

## APPEARANCE

Material Ceramic, Rubber

Finish Clear
Finish Will Vary true
Top Coat/Sealant true

DIMENSIONS

Foot Print Dia: 12.50 IN Opening H: 3, Dia: 11.50