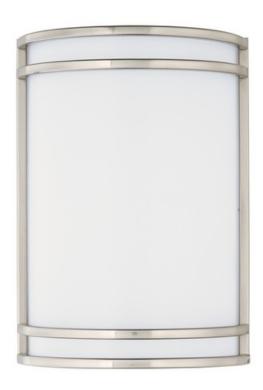

## PRODUCT DESCRIPTION

Commercial grade energy efficient lighting featuring linear frames of metal finished in Satin Nickel diffused by an etched opal acrylic creating an updated energy efficient classic.