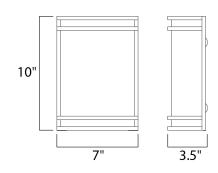

### **MEASUREMENTS**

**DIMENSION** : 7" W x 10" H x 3.5" Ext : 4.25" W x 9.75" H MAX OAH

HANGING WEIGHT : 1.87 lb