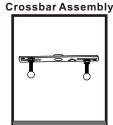

## Installation Guide For Styles BLA1616MBK

# **Tools Required**



### **Light Source**



Medium (E26)



60W

**TYPE A** 

3 BULBS REQUIRED BULBSNOTINCLUDED

### $oldsymbol{\Delta}$ Warnings and Cautions

Turn off the electricity at the circuit breaker before installation. Consult a licensed electrician if in doubt about installation.

Turn off power to the fixture and allow the bulbs to cool before replacing.

### **Package Contents**

Preparation: Identify and inspect all parts before beginning the installation.

Missing or damaged parts? Contact your original place of purchase.

#### **PARTS BAG**



Crossbar Assembly















E Stem Assembly



#### Table of **Contents**



STEP 1



Ceiling Canopy



Bulb





©2020 QuoizelInc.

visit us on-line at www.quoizel.com

Released Date: 2020-06-24







# STEP 4