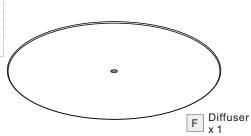

## Installation Guide For Styles BLA1616MBK

# **Tools Required**



### **Light Source**



Medium (E26)



60W

**TYPE A** 

3 BULBS REQUIRED BULBSNOTINCLUDED

### $oldsymbol{\Delta}$ Warnings and Cautions

Turn off the electricity at the circuit breaker before installation. Consult a licensed electrician if in doubt about installation.

Turn off power to the fixture and allow the bulbs to cool before replacing.

### **Package Contents**

Preparation: Identify and inspect all parts before beginning the installation.

Missing or damaged parts? Contact your original place of purchase.

#### **PARTS BAG**



Crossbar Assembly















E Stem Assembly



#### Table of **Contents**



STEP 1



Ceiling Canopy



Bulb





©2020 QuoizelInc.

visit us on-line at www.quoizel.com

Released Date: 2020-06-24







# STEP 4