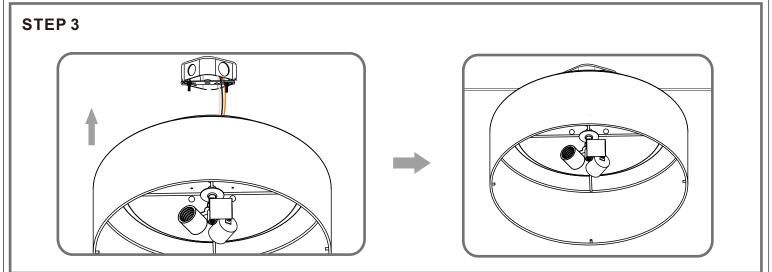

For Styles BLA1616MBK

# **Tools Required**



### **Light Source**



Medium (E26)



60W

**TYPE A** 

3 BULBS REQUIRED BULBSNOTINCLUDED

### $oldsymbol{\Delta}$ Warnings and Cautions

Turn off the electricity at the circuit breaker before installation. Consult a licensed electrician if in doubt about installation.

Turn off power to the fixture and allow the bulbs to cool before replacing.

### **Package Contents**

Preparation: Identify and inspect all parts before beginning the installation.

Missing or damaged parts? Contact your original place of purchase.

#### **PARTS BAG**



Crossbar Assembly















E Stem Assembly



#### Table of **Contents**



STEP 1



Ceiling Canopy



Bulb





©2020 QuoizelInc.

visit us on-line at www.quoizel.com

Released Date: 2020-06-24







# STEP 4