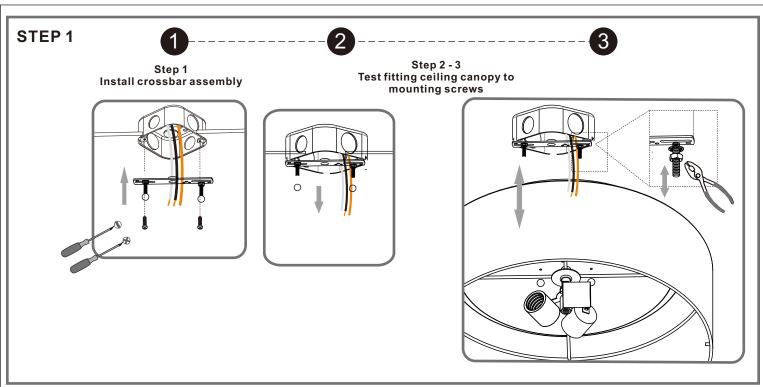

ide For Styles BLA1616MBK

# **Tools Required**



### **Light Source**



Medium (E26)



60W

**TYPE A** 

3 BULBS REQUIRED BULBSNOTINCLUDED

### $oldsymbol{\Delta}$ Warnings and Cautions

Turn off the electricity at the circuit breaker before installation. Consult a licensed electrician if in doubt about installation.

Turn off power to the fixture and allow the bulbs to cool before replacing.

### **Package Contents**

Preparation: Identify and inspect all parts before beginning the installation.

Missing or damaged parts? Contact your original place of purchase.

#### **PARTS BAG**



Crossbar Assembly















E Stem Assembly



#### Table of **Contents**



STEP 1



Ceiling Canopy



Bulb





©2020 QuoizelInc.

visit us on-line at www.quoizel.com

Released Date: 2020-06-24







# STEP 4