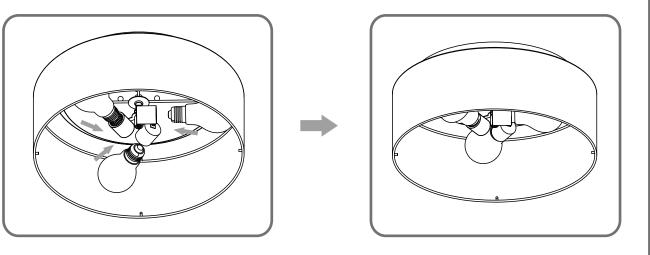

### **Light Source**

Medium (E26)

60W

**TYPE A** 

3 BULBS REQUIRED BULBSNOTINCLUDED