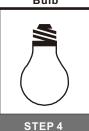

### **Light Source**

Medium (E26)

60W

**TYPE A** 

3 BULBS REQUIRED BULBSNOTINCLUDED

# STEP 4