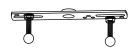

## Installation Guide For Styles BLA1616MBK

# **Tools Required**



### **Light Source**



Medium (E26)



60W

**TYPE A** 

3 BULBS REQUIRED BULBSNOTINCLUDED

### $oldsymbol{\Delta}$ Warnings and Cautions

Turn off the electricity at the circuit breaker before installation. Consult a licensed electrician if in doubt about installation.

Turn off power to the fixture and allow the bulbs to cool before replacing.

### **Package Contents**

Preparation: Identify and inspect all parts before beginning the installation.

Missing or damaged parts? Contact your original place of purchase.

#### **PARTS BAG**



Crossbar Assembly















E Stem Assembly



#### Table of **Contents**



STEP 1



Ceiling Canopy



Bulb





©2020 QuoizelInc.

visit us on-line at www.quoizel.com

Released Date: 2020-06-24







# STEP 4