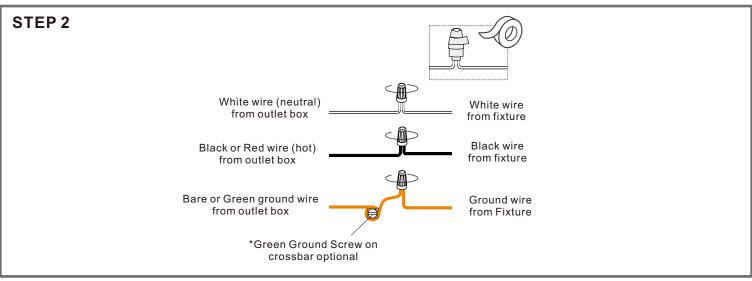

### $oldsymbol{\Delta}$ Warnings and Cautions

Turn off the electricity at the circuit breaker before installation. Consult a licensed electrician if in doubt about installation.

Turn off power to the fixture and allow the bulbs to cool before replacing.