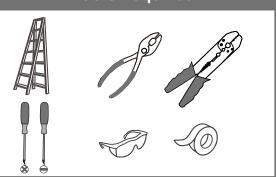

## Installation Guide For Styles BLA1616MBK

# **Tools Required**



### **Light Source**



Medium (E26)



60W

**TYPE A** 

3 BULBS REQUIRED BULBSNOTINCLUDED

### $oldsymbol{\Delta}$ Warnings and Cautions

Turn off the electricity at the circuit breaker before installation. Consult a licensed electrician if in doubt about installation.

Turn off power to the fixture and allow the bulbs to cool before replacing.

### **Package Contents**

Preparation: Identify and inspect all parts before beginning the installation.

Missing or damaged parts? Contact your original place of purchase.

#### **PARTS BAG**



Crossbar Assembly















E Stem Assembly



#### Table of **Contents**



STEP 1



Ceiling Canopy



Bulb





©2020 QuoizelInc.

visit us on-line at www.quoizel.com

Released Date: 2020-06-24







# STEP 4