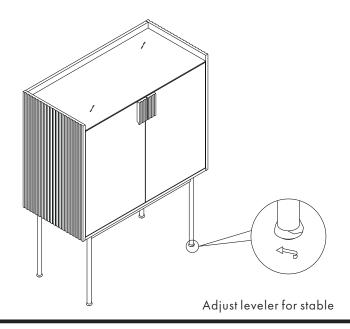

-------|-------------|-------|------|--|
| No.           | DESCRIPTION | IMAGE | Q'TY |  |
| P1            | BODY        |       | 1    |  |
| P2            | METAL LEGS  |       | 1    |  |

## **HARDWARE LIST**

| No. | DESCRIPTION           | IMAGE | Q'TY     |
|-----|-----------------------|-------|----------|
| Н1  | BOLT(M6*15)           |       | 4        |
| H2  | FLAT WASHER(Ø13*Ø7*1) | 0     | 4        |
| Н3  | ALLEN KEY             |       | 1        |
| Н4  | anti tip kit          | 709   | 1<br>SET |

## NOTES.

Thank you for purchasing this quality product! Be sure to check all packing material carefully for small part that may have come loose inside the carton during shipping.

**CAUTION:** The item is heavy, assembly should be performed by two people.

STEP 1.



STEP 2.