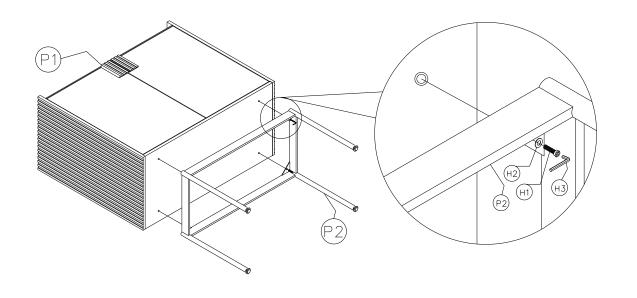

## PARTS AND HARDWARE.

PARTS LIST

| I AICI O EIGI |             |       |      |  |
|---------------|-------------|-------|------|--|
| No.           | DESCRIPTION | IMAGE | Q'TY |  |
| P1            | BODY        |       | 1    |  |
| P2            | METAL LEGS  |       | 1    |  |

## **HARDWARE LIST**

| No. | DESCRIPTION           | IMAGE | Q'TY     |
|-----|-----------------------|-------|----------|
| Н1  | BOLT(M6*15)           |       | 4        |
| H2  | FLAT WASHER(Ø13*Ø7*1) | 0     | 4        |
| Н3  | ALLEN KEY             |       | 1        |
| Н4  | anti tip kit          | 709   | 1<br>SET |

STEP 1.

STEP 2.